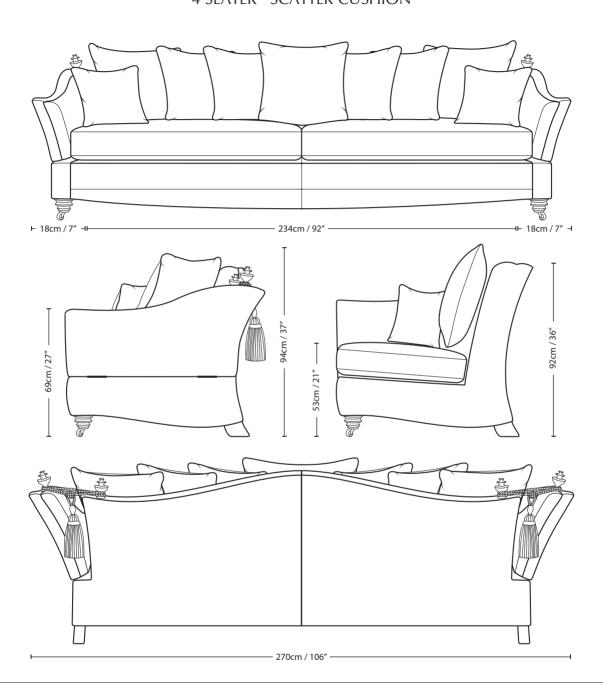

## PICASSO 4 SEATER SCATTER CUSHION

| Overall    | Overall      | Overall     | Arm        | Back Height | Seat       | Arm       | Inside Width | Seat Depth  | Seat Depth  |
|------------|--------------|-------------|------------|-------------|------------|-----------|--------------|-------------|-------------|
| Height     | Width        | Depth       | Height     | of Frame    | Height     | Width     | Arm to Arm   | to Cushions | no Cushions |
| 94cm / 37" | 270cm / 106" | 112cm / 44" | 69cm / 27" | 92cm / 36"  | 53cm / 21" | 18cm / 7" | 234cm / 92"  | 54cm / 21"  |             |

Seating sizes vary to a great extent and particularly wherever there are soft cushions involved, this is magnified with front of seat to back cushion depths, whilst formal back cushions will vary with age and plumping. It is essential to note that scatter back cushion depths will adjust from which point you measure, overtime and with plumping, the accurate measurement does not exist as it will resize each and every time you enjoy its comfort.